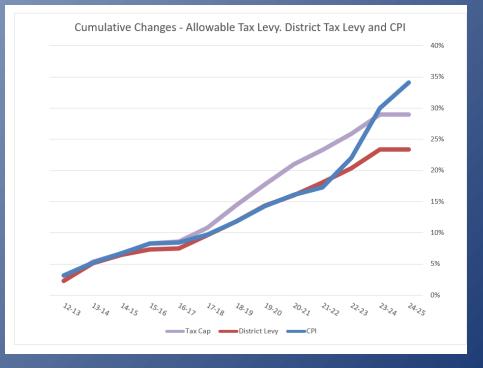

# Syosset School District Budget Information Meeting 2025-26 Budget FEBRUARY 10, 2025









### 2025-26 Budget Planning Calendar

**Important Dates** 

- February 10 Budget Meeting (Capital & Admin)
- March 10 Budget Meeting (Program & Revenue)
- April 23 Budget Meeting & Budget Adoption
- May 12 Budget Hearing

 May 20, 2025 – Annual District Election and Budget Vote

### February 10, 2025 Budget Meeting Topics:

- Budget Climate & State Aid
- Preliminary Tax Cap for 2025-26
- Capital Codes
- Administrative Codes

### 2025-26 Budget Climate

#### Budget Factors 2025-26

- Health Insurance Premium
- NYS State Pension Cost Increases
- Inflationary Increases
- Liability Insurance
- Transportation contracts
- Enrollment shifts and Instructional Needs



### 2025-26 Budget

### The 2025-26 budget goals include:

- Continue to find efficiencies to preserve existing programs and services for students despite inflation
- Support the social and emotional well-being of students
- Complement capital bond work with smaller-scale facilities projects
- Continue to provide fiscal stability to optimize our response to changing circumstances

#### OSC Tax Cap Reporting – Preliminary Data – Subject to Change until Budget is Adopted

| _        |                                                                        |               |
|----------|------------------------------------------------------------------------|---------------|
| Rea      | I Property Tax Cap                                                     |               |
|          | Tax