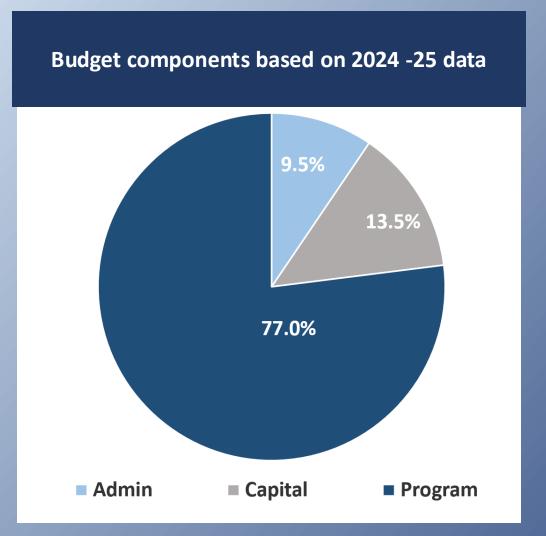

ax Anticipation | Notes       | 937,500   | 1,024,306 | -86,806 | -8.47%  | 1,065,278   | 943,333  | 299,250  |



### Cash flow financing – TANs

### Capital project financing - Bonds

|                |             | 2025-2026 | 2024-2025 | 2023-2024 |         |             |          |          |
|----------------|-------------|-----------|-----------|-----------|---------|-------------|----------|----------|
|                |             | Proposed  | Adopted   | Dollar    | Percent | Actual      | 2022-23  | 2021-22  |
|                |             |           |           |           |         |             |          |          |
| Budget Account | Description | Budget    | Budget    | Change    | Change  | Expenditure | Expenses | Expenses |

### Administration Section of Budget



#### **Administration Function Codes & Areas**

- Board of Education
- District Clerk & Annual Meeting/Budget Vote
- Chief School Administrator Office
- Business Office
- Personnel Office
- Public Information Office
- Central and School Level Administration
- IT Services Admin.
- Professional Development
- Auditing
- Legal Services
- Insurance
- Printing & Mailing
- BOCES Administrative Costs

## Draft - Administration Code Summary

| Budget Account Description           | 2025-2026<br>Proposed<br>Budget | 2024-2025<br>Adopted<br>Budget | Dollar<br>Change | Percent<br>Change | 2023-2024<br>Prior<br>Year Expense | 2022-23<br>Expenses | 2021-22<br>Expenses | 2025-2026<br>Proposed<br>FTE | 2024-2025<br>Current<br>Year FTE |
|--------------------------------------|---------------------------