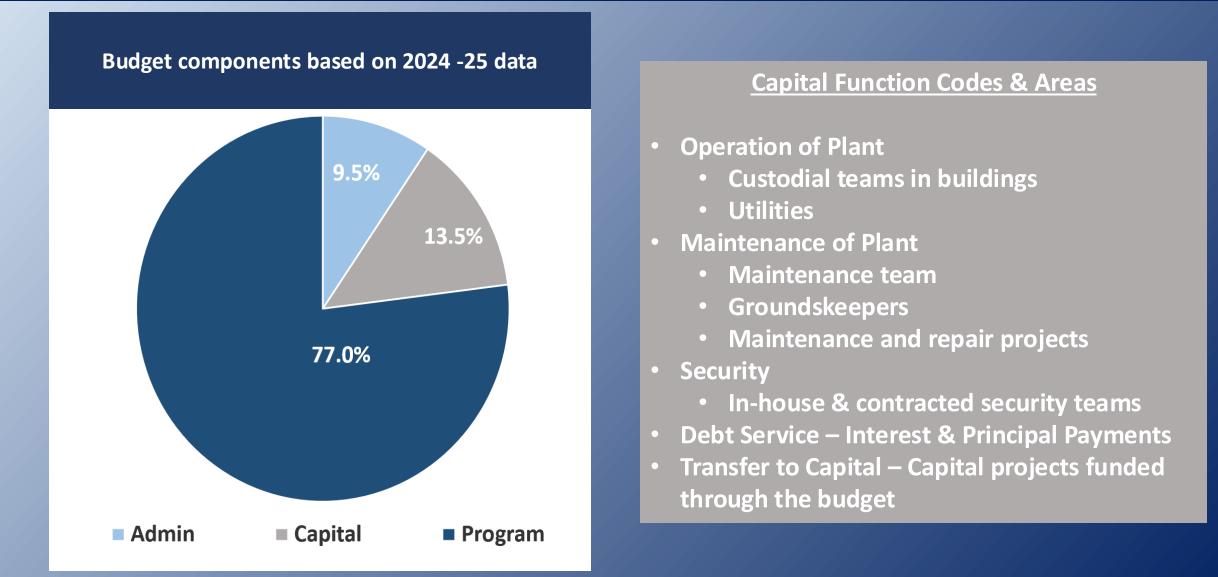

## Capital Section of Budget

## Capital Work

New York school district complete facilities projects/capital work using several mechanisms:

### • Part of the maintenance budget

Smaller-scale facilities projects generally not involving NYSED Facilities Planning review.

### Transfer to Capital Fund

Line item in the general fund budget, representing a transfer to the Capital Fund, generally larger-scale projects requiring NYSED Facilities Planning review process.

### • Use of Capital Reserve

Separate proposition for the establishment and use of the reserve. Can be used for projects outlined in establishing resolution, which also contains parameters on timeframe and funding limits. Typically, larger-scale projects requiring NYSED Facilities Planning review process.

### • Bond Issue

Separate proposition for larger-scale projects funded through the issuance of bonds. Interest and principal for the work are funded in the budget through the debt service line.