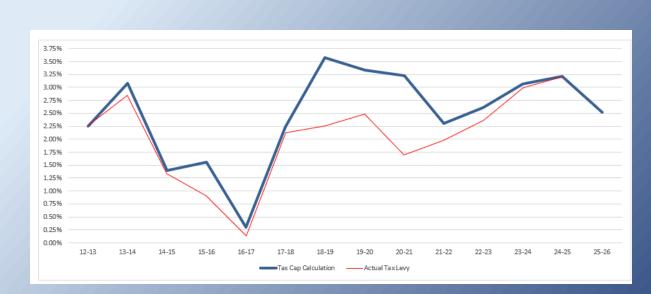

OSC established March 1 deadline for submitting tax cap NYSED Regs: BOE adopts budget in April March 1 Tax Cap is due and OSC releases preliminary results for tax cap before final is filed with NYSED

Preliminary Tax Cap = 2.52%

#### Syosset Tax Cap Calculation Trend

|         | Тах Сар     | Actual Tax |
|---------|-------------|------------|
|         | Calculation | Levy       |
|         | curculation | 2017       |
| 2025.26 | 2.520/      | _          |
| 2025-26 | 2.52%       | ?          |
| 2024-25 | 3.23%       | 3.21%      |
| 2023-24 | 3.07%       | 2.99%      |
| 2022-23 | 2.61%       | 2.36%      |
| 2021-22 | 2.31%       | 1.98%      |
| 2020-21 | 3.23%       | 1.70%      |
| 2019-20 | 3.34%       | 2.49%      |
| 2018-19 | 3.57%       | 2.26%      |
| 2017-18 | 2.24%       | 2.12%      |
| 2016-17 | 0.30%       | 0.14%      |
| 2015-16 | 1.56%       | 0.91%      |
| 2014-15 | 1.39%       | 1.33%      |
| 2013-14 | 3.08%       | 2.84%      |
| 2012-13 | 2.26%       | 2.26%      |
|         |             |            |